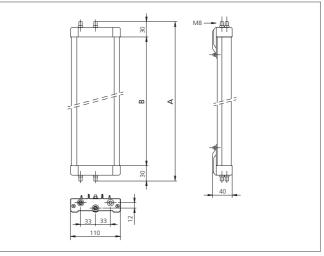

| TECHNICAL INFORMATION (typ.)   |                                                                     |
|--------------------------------|---------------------------------------------------------------------|
| Total height (A)               | 1460 mm                                                             |
| Operating principle            | Deflection mirror                                                   |
| Ambient temperature, operation | -10 +55 °C (mirrors)                                                |
| Suitable for                   | 1210 mm protective field height                                     |
| Casing material                | aluminium extrusion poles, epoxy powder coated, plastics            |
| Version                        | freely adjustable                                                   |
| Scope of delivery              | assembly instruction, 2 adjustable fixing brackets, Fixing material |
| Optical power reduction factor | 15 %                                                                |
| Deflection mirror height (B)   | 1400 mm                                                             |