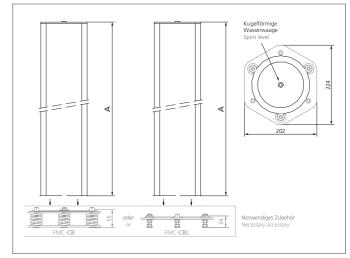

## Column

- Easy assembling and disassembling of the light curtain
- Easy height adjustment of the first beam
- Robust column made by aluminium extrusion poles
- With adjustable angular orientation
- Built-in spirit level for a correct positioning of the vertical axis

| TECHNICAL INFORMATION (typ.)   |                                                          |
|--------------------------------|----------------------------------------------------------|
| Total height (A)               | 1670 mm                                                  |
| Operating principle            | Mounting column for Safety light frid SLM 4              |
| Number                         | 1 (deflection mirror)                                    |
| Characteristics                | built-in spirit level                                    |
| Ambient temperature, operation | -10 +50 °C (mirrors)                                     |
| Suitable for                   | SLM4 with a protected height of 1.700 mm                 |
| Casing material                | aluminium extrusion poles, epoxy powder coated, plastics |
| Version                        | pre-assembled                                            |
| Scope of delivery              | assembly instruction, Fixing material                    |
| Optical power reduction factor | 15 %                                                     |
|                                |                                                          |
|                                |                                                          |