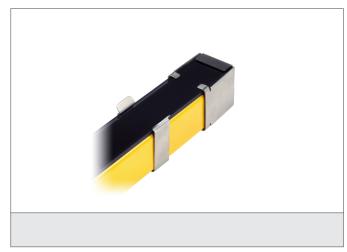

## **PSE 1500**

## **Protective screen kit**

- 防工作环境中的电焊火花,划痕和腐蚀性物体
- Quick and easy fix and mounting
- 结实耐用的设计

| TECHNICAL INFORMATION (typ.) |                                                                  |
|------------------------------|------------------------------------------------------------------|
| 操作原理                         | 防护屏                                                              |
| 为了                           | 1510 mm protective field height                                  |
| 材料                           | PC (防护玻璃)                                                        |
| 交货范围                         | 4个防护屏, (stainless steel clamps / -caps to be ordered separately) |
|                              |                                                                  |
|                              |                                                                  |
|                              |                                                                  |
|                              |                                                                  |
|                              |                                                                  |
|                              |                                                                  |
|                              |                                                                  |
|                              |                                                                  |
|                              |                                                                  |
|                              |                                                                  |
|                              |                                                                  |
|                              |                                                                  |
|                              |                                                                  |
|                              |                                                                  |
|                              |                                                                  |
|                              |                                                                  |
|                              |                                                                  |
|                              |                                                                  |
|                              |                                                                  |