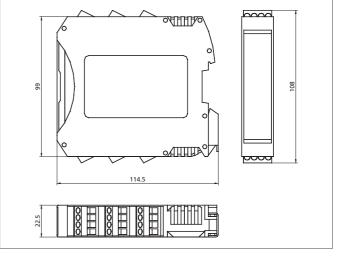

| TECHNICAL INFORMATION (typ.)   | +20°C, 24 V DC                                                            |
|--------------------------------|---------------------------------------------------------------------------|
| Characteristic parameters      | SIL 3 (IEC 61508), SILCL 3 (IEC 62061), PL e - Cat. 4 (EN ISO<br>13849-1) |
| Mounting                       | rail fastening according to EN 50022-35 standard                          |
| Operating principle            | Input expansion unit                                                      |
| Size                           | 99 x 22.5 x 114.5 mm (Dimensions)                                         |
| Safey inputs                   | 8                                                                         |
| Service voltage                | 19,2 28,8 V DC                                                            |
| Test outputs                   | 4                                                                         |
| Display                        | LED for input / output status and failure diagnosis                       |
| Ambient temperature, operation | -10 +55 °C                                                                |
| Protection class               | IP 20, (housing), IP 2X, (terminal blocks)                                |
| Casing material                | polyamide (with locking latch mounting made of metal)                     |
| Connection                     | removable terminal blocks, screw contacts                                 |
| Communication                  | 5-way high-speed bus 5.0                                                  |
| Scope of delivery              | multi-language installation sheet, MS - Connector MS-SC                   |
|                                |                                                                           |