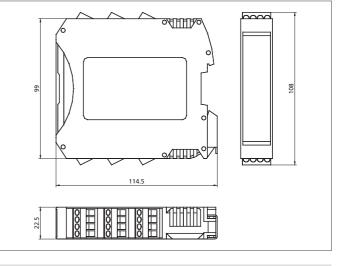

| TECHNICAL INFORMATION (typ.)   | +20°C, 24 V DC                                                                                     |
|--------------------------------|----------------------------------------------------------------------------------------------------|
| Characteristic parameters      | SIL 3 (IEC 61508), SILCL 3 (IEC 62061), PL e - Cat. 4 (EN ISO 13849-1)                             |
| Mounting                       | rail fastening according to EN 50022-35 standard                                                   |
| Operating principle            | Interface module                                                                                   |
| Size                           | 99 x 22.5 x 114.5 mm (Dimensions)                                                                  |
| Service voltage                | 19,2 28,8 V DC                                                                                     |
| Display                        | LED for output status                                                                              |
| Ambient temperature, operation | -10 +55 °C                                                                                         |
| Protection class               | IP 20, (housing), IP 2X, (terminal blocks)                                                         |
| Casing material                | polyamide (with locking latch mounting made of metal)                                              |
| Connection                     | removable terminal blocks, interface with input or output, RJ-45 connector $(1x)$ , screw contacts |
| Cable                          | shielded RS485 cable, single connection max. 50 m, total length max. 250 m                         |
| Communication                  | 5-way high-speed bus 5.0                                                                           |
| Scope of delivery              | multi-language installation sheet, MS - Connector MS-SC                                            |
|                                |                                                                                                    |