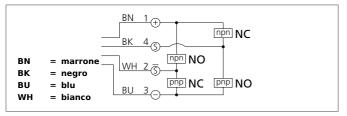

## LH 41 M 250 G4L-T4

## **Laser Diffuse Sensor with Background Suppression**

- Vibration-save 10-turn adjustment for finest adjustment
- Red light laser, with small laser spot
- Optical background suppression
- Push-pull pnp + npn
- High resolution, switching accuracy, switching frequency
- Functional reserve indicator
- Robust metal casing
- All-purpose mounting



**#**, di-soric



## **Safety instructions**

Inproper use may result in hazardous radiation exposure. Pay attention to accident prevention rules and laser class. The instruments are not to be used for safety applications, in particular applications in which safety of persons depends on proper operation of the instruments. These instruments shall exclusively be used by qualified personnel.