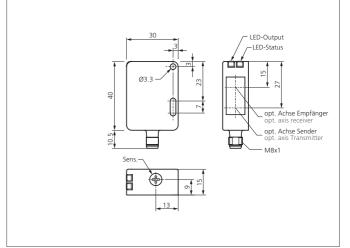

## LH 41 M 250 G4L-T4

## **Laser Diffuse Sensor with Background Suppression**

- Vibration-save 10-turn adjustment for finest adjustment
- Red light laser, with small laser spot
- Optical background suppression
- Push-pull pnp + npn
- High resolution, switching accuracy, switching frequency
- Functional reserve indicator
- Robust metal casing
- All-purpose mounting



**#**, di-soric



## **Safety instructions**

Inproper use may result in hazardous radiation exposure. Pay attention to accident prevention rules and laser class. The instruments are not to be used for safety applications, in particular applications in which safety of persons depends on proper operation of the instruments. These instruments shall exclusively be used by qualified personnel.