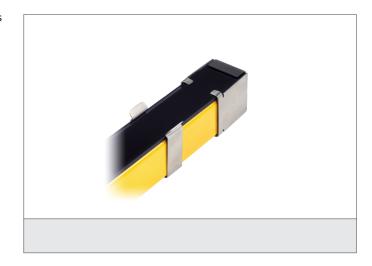

## **PSE 1500**

## **Protective screen kit**

- Protection of welding sparks, scratches and aggressive medias in working space
- Quick and easy fix and mounting
- Robust design

| TECHNICAL INFORMATION (typ.) |                                                                                 |
|------------------------------|---------------------------------------------------------------------------------|
| Operating principle          | Protective screen                                                               |
| Suitable for                 | 1510 mm protective field height                                                 |
| Material                     | Polycarbonate (protective glass)                                                |
| Scope of delivery            | 4 protective screens, (stainless steel clamps / -caps to be ordered separately) |
|                              |                                                                                 |
|                              |                                                                                 |
|                              |                                                                                 |
|                              |                                                                                 |
|                              |                                                                                 |
|                              |                                                                                 |
|                              |                                                                                 |
|                              |                                                                                 |
|                              |                                                                                 |
|                              |                                                                                 |
|                              |                                                                                 |
|                              |                                                                                 |
|                              |                                                                                 |
|                              |                                                                                 |
|                              |                                                                                 |
|                              |                                                                                 |