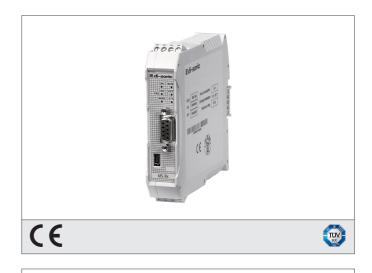

## MS-BP MS - Expansion unit

- Communication to PLC via fieldbus system Profibus DP
- Connection to a PC via USB 2.0 serial bus for a fast and easy configuration
- Connection to MS-1 master via MS-SC proprietary bus
- MS-SC connector included