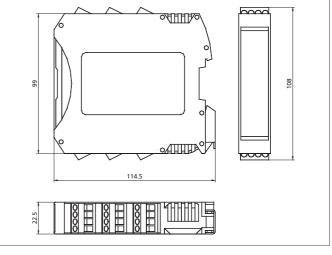

| TECHNICAL INFORMATION (typ.)   | +20°C, 24 V DC                                                            |
|--------------------------------|---------------------------------------------------------------------------|
| Characteristic parameters      | SIL 3 (IEC 61508), SILCL 3 (IEC 62061), PL e - Cat. 4 (EN ISO<br>13849-1) |
| Mounting                       | rail fastening according to EN 50022-35 standard                          |
| Operating principle            | Bus diagnostics and data communication                                    |
| Size                           | 99 x 22.5 x 114.5 mm (Dimensions)                                         |
| Service voltage                | 19,2 28,8 V DC                                                            |
| Interface                      | USB                                                                       |
| Display                        | LED for failure diagnosis                                                 |
| Ambient temperature, operation | -10 +55 °C                                                                |
| Protection class               | IP 20, (housing), IP 2X, (terminal blocks)                                |
| Casing material                | polyamide (with locking latch mounting made of metal)                     |
| Connection                     | removable terminal blocks, screw contacts                                 |
| Communication                  | 5-way high-speed bus 5.0                                                  |
| Protocols                      | Profibus DP                                                               |
| Scope of delivery              | multi-language installation sheet, MS - Connector MS-SC                   |
|                                |                                                                           |