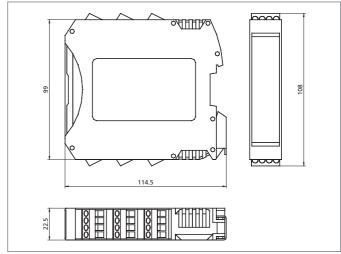

| TECHNICAL INFORMATION (typ.)   | +20°C, 24 V DC                                                         |
|--------------------------------|------------------------------------------------------------------------|
| Characteristic parameters      | SIL 3 (IEC 61508), SILCL 3 (IEC 62061), PL e - Cat. 4 (EN ISO 13849-1) |
| Mounting                       | rail fastening according to EN 50022-35 standard                       |
| Operating principle            | Bus diagnostics and data communication                                 |
| Size                           | 99 x 22.5 x 114.5 mm (Dimensions)                                      |
| Service voltage                | 19,2 28,8 V DC                                                         |
| Interface                      | USB                                                                    |
| Display                        | LED for failure diagnosis                                              |
| Ambient temperature, operation | -10 +55 °C                                                             |
| Protection class               | IP 20, (housing), IP 2X, (terminal blocks)                             |
| Casing material                | polyamide (with locking latch mounting made of metal)                  |
| Connection                     | removable terminal blocks, screw contacts                              |
| Communication                  | 5-way high-speed bus 5.0                                               |
| Protocols                      | Ethernet / IP                                                          |
| Scope of delivery              | multi-language installation sheet, MS - Connector MS-SC                |