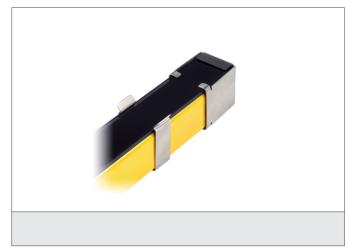

## **Protective screen kit**

- Protection of welding sparks, scratches and aggressive medias in working space
- Quick and easy fix and mounting
- Robust design

| TECHNICAL INFORMATION (typ.) |                                                                                 |
|------------------------------|---------------------------------------------------------------------------------|
| Operating principle          | Protective screen                                                               |
| Suitable for                 | 160 mm protective field height                                                  |
| Material                     | Polycarbonate (protective glass)                                                |
| Scope of delivery            | 4 protective screens, (stainless steel clamps / -caps to be ordered separately) |
|                              |                                                                                 |
|                              |                                                                                 |
|                              |                                                                                 |
|                              |                                                                                 |
|                              |                                                                                 |
|                              |                                                                                 |
|                              |                                                                                 |
|                              |                                                                                 |
|                              |                                                                                 |
|                              |                                                                                 |
|                              |                                                                                 |
|                              |                                                                                 |
|                              |                                                                                 |
|                              |                                                                                 |
|                              |                                                                                 |
|                              |                                                                                 |