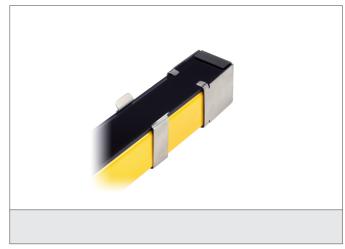

## **PSE 1350**

## **Protective screen kit**

- Protection of welding sparks, scratches and aggressive medias in working space
- Quick and easy fix and mounting
- Robust design

| TECHNICAL INFORMATION (typ.) |                                                                                 |
|------------------------------|---------------------------------------------------------------------------------|
| Operating principle          | Protective screen                                                               |
| Suitable for                 | 1360 mm protective field height                                                 |
| Material                     | Polycarbonate (protective glass)                                                |
| Scope of delivery            | 4 protective screens, (stainless steel clamps / -caps to be ordered separately) |
|                              |                                                                                 |
|                              |                                                                                 |
|                              |                                                                                 |
|                              |                                                                                 |
|                              |                                                                                 |
|                              |                                                                                 |
|                              |                                                                                 |
|                              |                                                                                 |
|                              |                                                                                 |
|                              |                                                                                 |
|                              |                                                                                 |
|                              |                                                                                 |
|                              |                                                                                 |
|                              |                                                                                 |
|                              |                                                                                 |
|                              |                                                                                 |
|                              |                                                                                 |