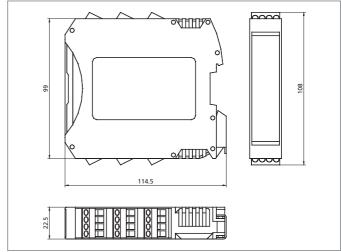

| TECHNICAL INFORMATION (typ.)   | +20°C, 24 V DC                                                         |
|--------------------------------|------------------------------------------------------------------------|
| Characteristic parameters      | SIL 3 (IEC 61508), SILCL 3 (IEC 62061), PL e - Cat. 4 (EN ISO 13849-1) |
| Mounting                       | rail fastening according to EN 50022-35 standard                       |
| Operating principle            | Bus diagnostics and data communication                                 |
| Size                           | 99 x 22.5 x 114.5 mm (Dimensions)                                      |
| Service voltage                | 19,2 28,8 V DC                                                         |
| Interface                      | USB                                                                    |
| Display                        | LED for failure diagnosis                                              |
| Ambient temperature, operation | -10 +55 °C                                                             |
| Protection class               | IP 20, (housing), IP 2X, (terminal blocks)                             |
| Casing material                | polyamide (with locking latch mounting made of metal)                  |
| Connection                     | removable terminal blocks, screw contacts                              |
| Communication                  | 5-way high-speed bus 5.0                                               |
| Protocols                      | DeviceNET                                                              |
| Scope of delivery              | multi-language installation sheet, MS - Connector MS-SC                |
|                                |                                                                        |