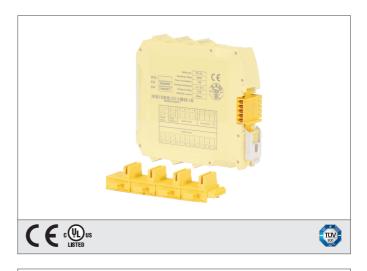

## MS-SC MS - Connector

- For connection to the in-built 5-way high-speed bus
- Quick and easy fix and mounting

| +20°C, 24 V DC                                           |
|----------------------------------------------------------|
| Connector MS-SC                                          |
| Safety communication between the various expansion units |
| Connector to 5-way high-speed bus, 5-poled               |
|                                                          |