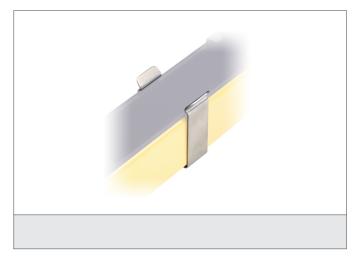

## **Protective screen steel clamps**

- Quick and easy fix and mounting
- Robust design

| TECHNICAL INFORMATION (typ.) |                                      |
|------------------------------|--------------------------------------|
| Operating principle          | Stainless steel clamps and -end caps |
| Suitable for                 | PSE protective screens               |
| Material                     | Stainless steel (Fixing brackets)    |
| Scope of delivery            | 4 end caps, 4 clamps                 |
|                              |                                      |
|                              |                                      |
|                              |                                      |
|                              |                                      |
|                              |                                      |
|                              |                                      |
|                              |                                      |
|                              |                                      |
|                              |                                      |
|                              |                                      |
|                              |                                      |
|                              |                                      |
|                              |                                      |
|                              |                                      |
|                              |                                      |
|                              |                                      |
|                              |                                      |
|                              |                                      |