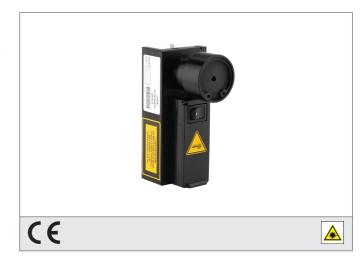

## LAD 4

## Laser alignment device

**#**di-soric

- Range up to 100 m
- Obtains a fast and reliable optical alignment
- Use is recommended for long distances or the use of deflection mirrors
- Self-sufficient power supply

## Safety instructions

Inproper use may result in hazardous radiation exposure. Pay attention to accident prevention rules and laser class. The instruments are not to be used for safety applications, in particular applications in which safety of persons depends on proper operation of the instruments. These instruments shall exclusively be used by qualified personnel.