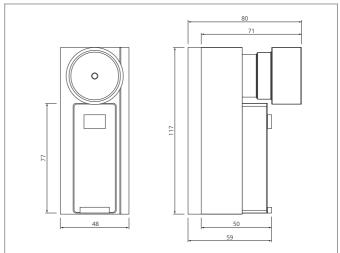

| TECHNICAL INFORMATION (typ.) |                                                                              |
|------------------------------|------------------------------------------------------------------------------|
| Mounting                     | quick fastening to the light curtain / -grid or the floor mounting column    |
| Operating principle          | Laser alignment device                                                       |
| Size                         | 117 x 48 x 80 mm (Dimensions)                                                |
| Emitted light                | Red light laser, 650 nm, (for positioning)                                   |
| Laser class                  | 2 (IEC 60825-1)                                                              |
| Service voltage              | 3 V DC                                                                       |
| Operating distance           | 100 m                                                                        |
| Laser beam divergency        | < 0.5 mrad                                                                   |
| Laser power                  | 1000 μW                                                                      |
| Suitable for                 | all light curtains and light grids, Mounting columns FMC, deflection mirrors |
| Casing material              | plastics                                                                     |
| Power supply                 | 1.5 V alkaline batteries type AAA (2x)                                       |
| Scope of delivery            | Multi-language instruction manual, 2 x 1.5 V alkaline batteries type AAA $$  |
|                              |                                                                              |