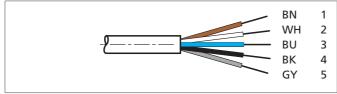

| TECHNICAL INFORMATION (typ.) | +20°C, 24V DC                      |
|------------------------------|------------------------------------|
| Operating principle          | Connection cable                   |
| Size                         | M12 (thread)                       |
| Design                       | straight                           |
| Length                       | 25.000 mm                          |
| Characteristics              | metal coupling ring                |
| Protection class             | IP 67                              |
| Suitable for                 | SLB and emitter SLI                |
| Material                     | PVC (Cable)                        |
| Connection                   | Socket, M12, 5-poled, flying leads |
|                              |                                    |