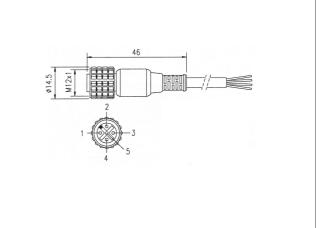

| TECHNICAL INFORMATION (typ.) | +20°C, 24V DC                      |
|------------------------------|------------------------------------|
| Operating principle          | Connection cable                   |
| Size                         | M12 (thread)                       |
| Design                       | straight                           |
| Length                       | 25.000 mm                          |
| Characteristics              | metal coupling ring                |
| Protection class             | IP 67                              |
| Suitable for                 | SLB and emitter SLI                |
| Material                     | PVC (Cable)                        |
| Connection                   | Socket, M12, 5-poled, flying leads |
|                              |                                    |