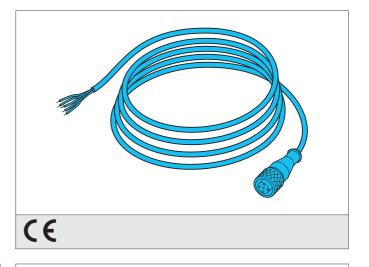

## CD 25 Connecting cable

- Sturdy metal coupling ring
- Flexible lead design
- Good stripping properties
- High protection class

| TECHNICAL INFORMATION (typ.) | +20°C, 24V DC                      |
|------------------------------|------------------------------------|
| Operating principle          | Connection cable                   |
| Size                         | M12 (thread)                       |
| Design                       | straight                           |
| Length                       | 25.000 mm                          |
| Characteristics              | metal coupling ring                |
| Protection class             | IP 67                              |
| Suitable for                 | SLB and emitter SLI                |
| Material                     | PVC (Cable)                        |
| Connection                   | Socket, M12, 5-poled, flying leads |
|                              |                                    |