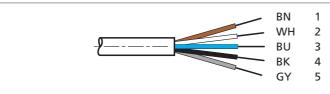

| TECHNICAL INFORMATION (typ.) | +20°C, 24V DC                      |
|------------------------------|------------------------------------|
| Operating principle          | Connection cable                   |
| Size                         | M12 (thread)                       |
| Design                       | straight                           |
| Length                       | 20.000 mm                          |
| Characteristics              | metal coupling ring                |
| Protection class             | IP 67                              |
| Suitable for                 | SLB and emitter SLI                |
| Material                     | PVC (Cable)                        |
| Connection                   | Socket, M12, 5-poled, flying leads |
|                              |                                    |