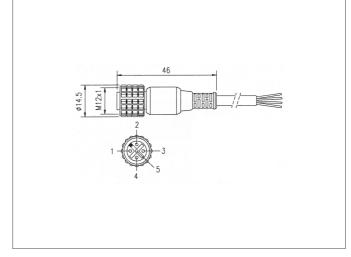

| TECHNICAL INFORMATION (typ.) | +20°C, 24V DC                      |
|------------------------------|------------------------------------|
| Operating principle          | Connection cable                   |
| Size                         | M12 (thread)                       |
| Design                       | straight                           |
| Length                       | 20.000 mm                          |
| Characteristics              | metal coupling ring                |
| Protection class             | IP 67                              |
| Suitable for                 | SLB and emitter SLI                |
| Material                     | PVC (Cable)                        |
| Connection                   | Socket, M12, 5-poled, flying leads |
|                              |                                    |