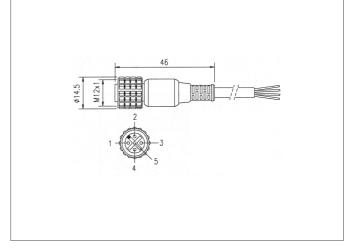

Repair exclusively made by di-soric.

| TECHNICAL INFORMATION (typ.) | +20°C, 24V DC                      |
|------------------------------|------------------------------------|
| Operating principle          | Connection cable                   |
| Size                         | M12 (thread)                       |
| Design                       | straight                           |
| Length                       | 15.000 mm                          |
| Characteristics              | metal coupling ring                |
| Protection class             | IP 67                              |
| Suitable for                 | SLB and emitter SLI                |
| Material                     | PVC (Cable)                        |
| Connection                   | Socket, M12, 5-poled, flying leads |
|                              |                                    |