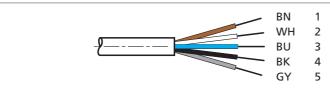

Repair exclusively made by di-soric.

| TECHNICAL INFORMATION (typ.) | +20°C, 24V DC                      |
|------------------------------|------------------------------------|
| Operating principle          | Connection cable                   |
| Size                         | M12 (thread)                       |
| Design                       | straight                           |
| Length                       | 15.000 mm                          |
| Characteristics              | metal coupling ring                |
| Protection class             | IP 67                              |
| Suitable for                 | SLB and emitter SLI                |
| Material                     | PVC (Cable)                        |
| Connection                   | Socket, M12, 5-poled, flying leads |
|                              |                                    |