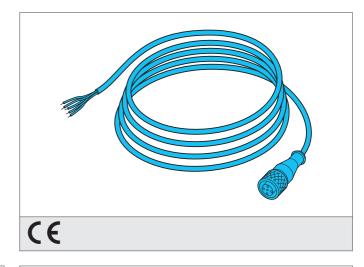

## **CD 15**

## **Connecting cable**

- Sturdy metal coupling ring
- Flexible lead design
- Good stripping properties
- High protection class

Repair exclusively made by di-soric.

| TECHNICAL INFORMATION (typ.) | +20°C, 24V DC                      |
|------------------------------|------------------------------------|
| Operating principle          | Connection cable                   |
| Size                         | M12 (thread)                       |
| Design                       | straight                           |
| Length                       | 15.000 mm                          |
| Characteristics              | metal coupling ring                |
| Protection class             | IP 67                              |
| Suitable for                 | SLB and emitter SLI                |
| Material                     | PVC (Cable)                        |
| Connection                   | Socket, M12, 5-poled, flying leads |
|                              |                                    |