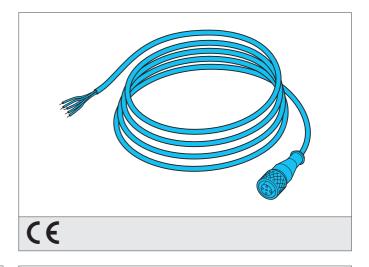

## **Connecting cable**

**#**di-soric

- Sturdy metal coupling ring
- Flexible lead design
- Good stripping properties
- High protection class

| TECHNICAL INFORMATION (typ.) | +20°C, 24V DC                      |
|------------------------------|------------------------------------|
| Operating principle          | Connection cable                   |
| Size                         | M12 (thread)                       |
| Design                       | straight                           |
| Length                       | 10.000 mm                          |
| Characteristics              | metal coupling ring                |
| Protection class             | IP 67                              |
| Suitable for                 | SLB and emitter SLI                |
| Material                     | PVC (Cable)                        |
| Connection                   | Socket, M12, 5-poled, flying leads |
|                              |                                    |