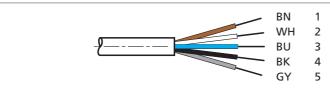

| TECHNICAL INFORMATION (typ.) | +20°C, 24V DC                      |
|------------------------------|------------------------------------|
| Operating principle          | Connection cable                   |
| Size                         | M12 (thread)                       |
| Design                       | straight                           |
| Length                       | 10.000 mm                          |
| Characteristics              | metal coupling ring                |
| Protection class             | IP 67                              |
| Suitable for                 | SLB and emitter SLI                |
| Material                     | PVC (Cable)                        |
| Connection                   | Socket, M12, 5-poled, flying leads |
|                              |                                    |