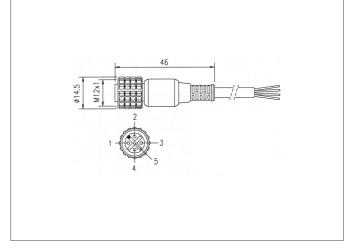

| TECHNICAL INFORMATION (typ.) | +20°C, 24V DC                      |
|------------------------------|------------------------------------|
| Operating principle          | Connection cable                   |
| Size                         | M12 (thread)                       |
| Design                       | straight                           |
| Length                       | 10.000 mm                          |
| Characteristics              | metal coupling ring                |
| Protection class             | IP 67                              |
| Suitable for                 | SLB and emitter SLI                |
| Material                     | PVC (Cable)                        |
| Connection                   | Socket, M12, 5-poled, flying leads |
|                              |                                    |