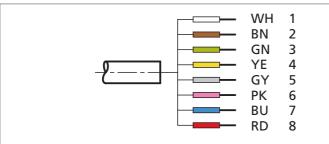

| TECHNICAL INFORMATION (typ.) | +20°C, 24V DC                      |
|------------------------------|------------------------------------|
| Operating principle          | Connection cable                   |
| Size                         | M12 (thread)                       |
| Design                       | angled                             |
| Length                       | 15.000 mm                          |
| Characteristics              | metal coupling ring                |
| Protection class             | IP 67                              |
| Suitable for                 | receiver SLI                       |
| Material                     | PVC (Cable)                        |
| Connection                   | Socket, M12, 8-poled, flying leads |
|                              |                                    |
|                              |                                    |
|                              |                                    |