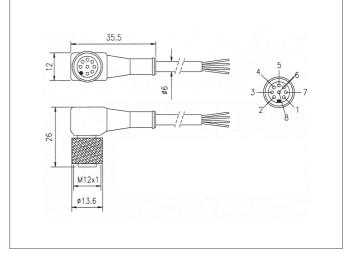

| TECHNICAL INFORMATION (typ.) | +20°C, 24V DC                      |
|------------------------------|------------------------------------|
| Operating principle          | Connection cable                   |
| Size                         | M12 (thread)                       |
| Design                       | angled                             |
| Length                       | 15.000 mm                          |
| Characteristics              | metal coupling ring                |
| Protection class             | IP 67                              |
| Suitable for                 | receiver SLI                       |
| Material                     | PVC (Cable)                        |
| Connection                   | Socket, M12, 8-poled, flying leads |
|                              |                                    |
|                              |                                    |
|                              |                                    |