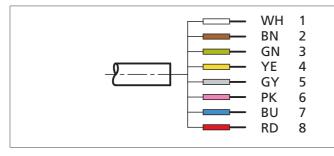

Repair exclusively made by di-soric.

| TECHNICAL INFORMATION (typ.) | +20°C, 24V DC                      |
|------------------------------|------------------------------------|
| Operating principle          | Connection cable                   |
| Size                         | M12 (thread)                       |
| Design                       | angled                             |
| Length                       | 15.000 mm                          |
| Characteristics              | metal coupling ring                |
| Protection class             | IP 67                              |
| Suitable for                 | receiver SLI                       |
| Material                     | PVC (Cable)                        |
| Connection                   | Socket, M12, 8-poled, flying leads |
|                              |                                    |