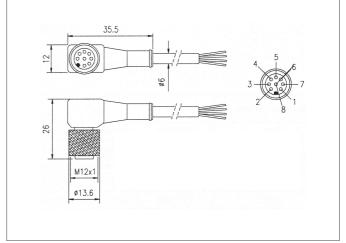

Repair exclusively made by di-soric.

| TECHNICAL INFORMATION (typ.) | +20°C, 24V DC                      |
|------------------------------|------------------------------------|
| Operating principle          | Connection cable                   |
| Size                         | M12 (thread)                       |
| Design                       | angled                             |
| Length                       | 15.000 mm                          |
| Characteristics              | metal coupling ring                |
| Protection class             | IP 67                              |
| Suitable for                 | receiver SLI                       |
| Material                     | PVC (Cable)                        |
| Connection                   | Socket, M12, 8-poled, flying leads |
|                              |                                    |