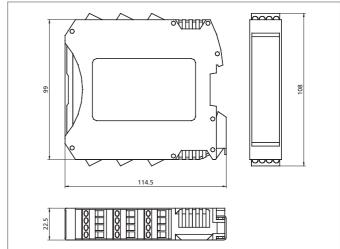

| TECHNICAL INFORMATION (typ.)   | +20°C, 24 V DC                                                         |
|--------------------------------|------------------------------------------------------------------------|
| Characteristic parameters      | SIL 3 (IEC 61508), SILCL 3 (IEC 62061), PL e - Cat. 4 (EN ISO 13849-1) |
| Mounting                       | rail fastening according to EN 50022-35 standard                       |
| Operating principle            | Bus diagnostics and data communication                                 |
| Size                           | 99 x 22.5 x 114.5 mm (Dimensions)                                      |
| Service voltage                | 19,2 28,8 V DC                                                         |
| Interface                      | USB                                                                    |
| Display                        | LED for failure diagnosis                                              |
| Ambient temperature, operation | -10 +55 °C                                                             |
| Protection class               | IP 20, (housing), IP 2X, (terminal blocks)                             |
| Casing material                | polyamide (with locking latch mounting made of metal)                  |
| Connection                     | removable terminal blocks, screw contacts                              |
| Communication                  | 5-way high-speed bus 5.0                                               |
| Protocols                      | Profinet                                                               |
| Scope of delivery              | multi-language installation sheet, MS - Connector MS-SC                |