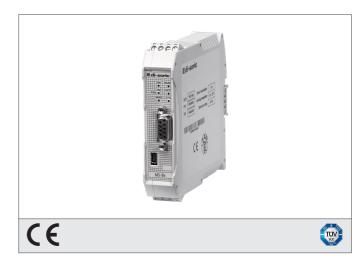

## **MS-BEP**

## MS - Expansion unit

**#di-soric** 

- Communication to PLC via fieldbus system PROFINET
- Connection to a PC via USB 2.0 serial bus for a fast and easy configuration
- Connection to MS-1 master via MS-SC proprietary bus
- MS-SC connector included