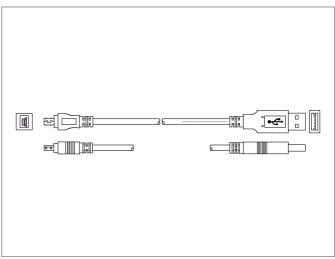

## **USB-A-M-1.8 USB** cable A to mini-B

- USB type A to mini B
- Speed up to 480 Mbps

| TECHNICAL INFORMATION (typ.) | +20°C, 24V DC                                |
|------------------------------|----------------------------------------------|
| Length                       | 1.500 mm                                     |
| Suitable for                 | PC connection of MS-1 Main unit              |
| Material                     | Nickel plated (connector)                    |
| Version                      | USB 2.0 compatible (High Speed)              |
| Connection                   | USB, Connector, Typ A                        |
| Connection 2                 | Connector, USB-Mini-B, (3,5 x 5 mm), 5-poled |
|                              |                                              |
|                              |                                              |
|                              |                                              |
|                              |                                              |
|                              |                                              |
|                              |                                              |
|                              |                                              |
|                              |                                              |
|                              |                                              |
|                              |                                              |
|                              |                                              |
|                              |                                              |
|                              |                                              |
|                              |                                              |
|                              |                                              |