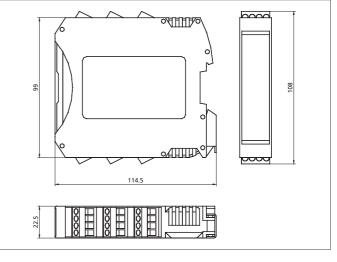

| TECHNICAL INFORMATION (typ.)   | +20°C, 24 V DC                                                            |
|--------------------------------|---------------------------------------------------------------------------|
| Characteristic parameters      | SIL 3 (IEC 61508), SILCL 3 (IEC 62061), PL e - Cat. 4 (EN ISO<br>13849-1) |
| Mounting                       | rail fastening according to EN 50022-35 standard                          |
| Operating principle            | Safety relay module                                                       |
| Size                           | 99 x 22.5 x 114.5 mm (Dimensions)                                         |
| Service voltage                | 19,2 28,8 V DC                                                            |
| Display                        | LED for output status                                                     |
| Start / restart                | 4 inputs (EDM)                                                            |
| Ambient temperature, operation | -10 +55 °C                                                                |
| Protection class               | IP 20, (housing), IP 2X, (terminal blocks)                                |
| Casing material                | polyamide (with locking latch mounting made of metal)                     |
| Connection                     | removable terminal blocks, screw contacts                                 |
| Communication                  | 5-way high-speed bus 5.0                                                  |
| Scope of delivery              | multi-language installation sheet, MS - Connector MS-SC                   |
| Safety relay outputs           | NO (4x)                                                                   |
|                                |                                                                           |