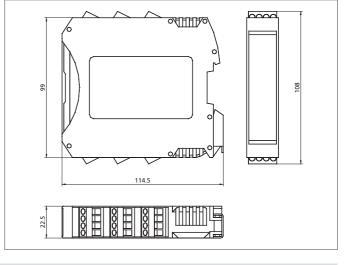

| TECHNICAL INFORMATION (typ.)   | +20°C, 24 V DC                                                            |
|--------------------------------|---------------------------------------------------------------------------|
| Characteristic parameters      | SIL 3 (IEC 61508), SILCL 3 (IEC 62061), PL e - Cat. 4 (EN ISO<br>13849-1) |
| Mounting                       | rail fastening according to EN 50022-35 standard                          |
| Operating principle            | Input expansion unit                                                      |
| Size                           | 99 x 22.5 x 114.5 mm (Dimensions)                                         |
| Safey inputs                   | 12                                                                        |
| Service voltage                | 19,2 28,8 V DC                                                            |
| Test outputs                   | 8                                                                         |
| Display                        | LED for input / output status and failure diagnosis                       |
| Ambient temperature, operation | -10 +55 °C                                                                |
| Protection class               | IP 20, (housing), IP 2X, (terminal blocks)                                |
| Casing material                | polyamide (with locking latch mounting made of metal)                     |
| Connection                     | removable terminal blocks, screw contacts                                 |
| Communication                  | 5-way high-speed bus 5.0                                                  |
| Scope of delivery              | multi-language installation sheet, MS - Connector MS-SC                   |
|                                |                                                                           |