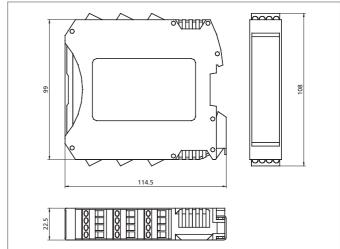

| TECHNICAL INFORMATION (typ.)   | +20°C, 24 V DC                                                                                   |
|--------------------------------|--------------------------------------------------------------------------------------------------|
| Characteristic parameters      | SIL 3 (IEC 61508), SILCL 3 (IEC 62061), PL e - Cat. 4 (EN ISO 13849-1)                           |
| Mounting                       | rail fastening according to EN 50022-35 standard                                                 |
| Operating principle            | Interface module                                                                                 |
| Size                           | 99 x 22.5 x 114.5 mm (Dimensions)                                                                |
| Service voltage                | 19,2 28,8 V DC                                                                                   |
| Display                        | LED for output status                                                                            |
| Ambient temperature, operation | -10 +55 °C                                                                                       |
| Protection class               | IP 20, (housing), IP 2X, (terminal blocks)                                                       |
| Casing material                | polyamide (with locking latch mounting made of metal)                                            |
| Connection                     | removable terminal blocks, interface with input and output, RJ-45 connector (2x), screw contacts |
| Cable                          | shielded RS485 cable, single connection max. 50 m, total length max. 250 m                       |
| Communication                  | 5-way high-speed bus 5.0                                                                         |
| Scope of delivery              | multi-language installation sheet, MS - Connector MS-SC                                          |
|                                |                                                                                                  |
|                                |                                                                                                  |