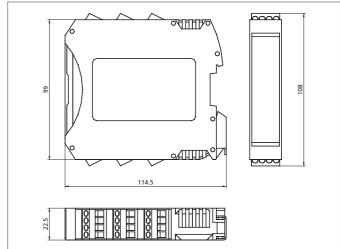

| TECHNICAL INFORMATION (typ.)   | +20°C, 24 V DC                                                                                  |
|--------------------------------|-------------------------------------------------------------------------------------------------|
| Characteristic parameters      | SIL 3 (IEC 61508), SILCL 3 (IEC 62061), PL e - Cat. 4 (EN ISO 13849-1)                          |
| Mounting                       | rail fastening according to EN 50022-35 standard                                                |
| Operating principle            | Interface module                                                                                |
| Size                           | 99 x 22.5 x 114.5 mm (Dimensions)                                                               |
| Service voltage                | 19,2 28,8 V DC                                                                                  |
| Display                        | LED for output status                                                                           |
| Ambient temperature, operation | -10 +55 °C                                                                                      |
| Protection class               | IP 20, (housing), IP 2X, (terminal blocks)                                                      |
| Casing material                | polyamide (with locking latch mounting made of metal)                                           |
| Connection                     | removable terminal blocks, interface with input or output, RJ-45 connector (1x), screw contacts |
| Cable                          | shielded RS485 cable, single connection max. 50 m, total length max. 250 m                      |
| Communication                  | 5-way high-speed bus 5.0                                                                        |
| Scope of delivery              | multi-language installation sheet, MS - Connector MS-SC                                         |
|                                |                                                                                                 |
|                                |                                                                                                 |