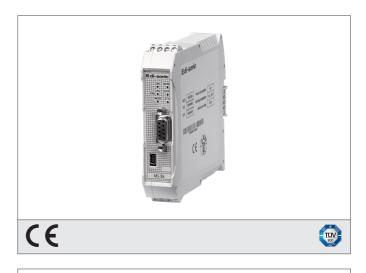

## MS-BU MS - Expansion unit

- Communication to PLC via fieldbus system Universal Serial Bus
- Connection to a PC via USB 2.0 serial bus for a fast and easy configuration
- Connection to MS-1 master via MS-SC proprietary bus
- MS-SC connector included

| TECHNICAL INFORMATION (typ.)   | +20°C, 24 V DC                                                            |
|--------------------------------|---------------------------------------------------------------------------|
| Characteristic parameters      | SIL 3 (IEC 61508), SILCL 3 (IEC 62061), PL e - Cat. 4 (EN ISO<br>13849-1) |
| Mounting                       | rail fastening according to EN 50022-35 standard                          |
| Operating principle            | Bus diagnostics and data communication                                    |
| Size                           | 99 x 22.5 x 114.5 mm (Dimensions)                                         |
| Service voltage                | 19,2 28,8 V DC                                                            |
| Interface                      | USB                                                                       |
| Display                        | LED for failure diagnosis                                                 |
| Ambient temperature, operation | -10 +55 °C                                                                |
| Protection class               | IP 20, (housing), IP 2X, (terminal blocks)                                |
| Casing material                | polyamide (with locking latch mounting made of metal)                     |
| Connection                     | removable terminal blocks, screw contacts                                 |
| Communication                  | 5-way high-speed bus 5.0                                                  |
| Protocols                      | USB                                                                       |
| Scope of delivery              | multi-language installation sheet, MS - Connector MS-SC                   |
|                                |                                                                           |