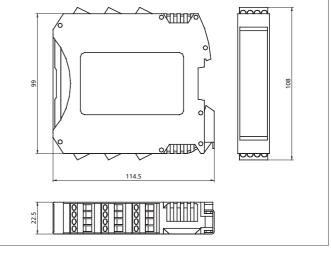

| TECHNICAL INFORMATION (typ.)   | +20°C, 24 V DC                                                            |
|--------------------------------|---------------------------------------------------------------------------|
| Characteristic parameters      | SIL 3 (IEC 61508), SILCL 3 (IEC 62061), PL e - Cat. 4 (EN ISO<br>13849-1) |
| Mounting                       | rail fastening according to EN 50022-35 standard                          |
| Operating principle            | Bus diagnostics and data communication                                    |
| Size                           | 99 x 22.5 x 114.5 mm (Dimensions)                                         |
| Service voltage                | 19,2 28,8 V DC                                                            |
| Interface                      | USB                                                                       |
| Display                        | LED for failure diagnosis                                                 |
| Ambient temperature, operation | -10 +55 °C                                                                |
| Protection class               | IP 20, (housing), IP 2X, (terminal blocks)                                |
| Casing material                | polyamide (with locking latch mounting made of metal)                     |
| Connection                     | removable terminal blocks, screw contacts                                 |
| Communication                  | 5-way high-speed bus 5.0                                                  |
| Protocols                      | USB                                                                       |
| Scope of delivery              | multi-language installation sheet, MS - Connector MS-SC                   |
|                                |                                                                           |