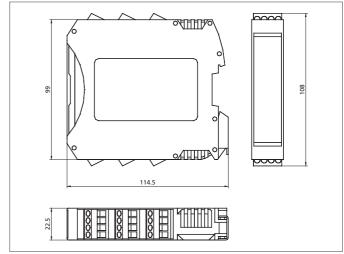

| TECHNICAL INFORMATION (typ.)   | +20°C, 24 V DC                                                         |
|--------------------------------|------------------------------------------------------------------------|
| Characteristic parameters      | SIL 3 (IEC 61508), SILCL 3 (IEC 62061), PL e - Cat. 4 (EN ISO 13849-1) |
| Mounting                       | rail fastening according to EN 50022-35 standard                       |
| Operating principle            | Bus diagnostics and data communication                                 |
| Size                           | 99 x 22.5 x 114.5 mm (Dimensions)                                      |
| Service voltage                | 19,2 28,8 V DC                                                         |
| Interface                      | USB                                                                    |
| Display                        | LED for failure diagnosis                                              |
| Ambient temperature, operation | -10 +55 °C                                                             |
| Protection class               | IP 20, (housing), IP 2X, (terminal blocks)                             |
| Casing material                | polyamide (with locking latch mounting made of metal)                  |
| Connection                     | removable terminal blocks, screw contacts                              |
| Communication                  | 5-way high-speed bus 5.0                                               |
| Protocols                      | Profibus DP                                                            |
| Scope of delivery              | multi-language installation sheet, MS - Connector MS-SC                |
|                                |                                                                        |