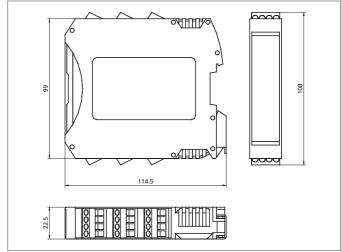

| TECHNICAL INFORMATION (typ.)   | +20°C, 24 V DC                                                         |
|--------------------------------|------------------------------------------------------------------------|
| Characteristic parameters      | SIL 3 (IEC 61508), SILCL 3 (IEC 62061), PL e - Cat. 4 (EN ISO 13849-1) |
| Mounting                       | rail fastening according to EN 50022-35 standard                       |
| Operating principle            | Bus diagnostics and data communication                                 |
| Size                           | 99 x 22.5 x 114.5 mm (Dimensions)                                      |
| Service voltage                | 19,2 28,8 V DC                                                         |
| Interface                      | USB                                                                    |
| Display                        | LED for failure diagnosis                                              |
| Ambient temperature, operation | -10 +55 °C                                                             |
| Protection class               | IP 20, (housing), IP 2X, (terminal blocks)                             |
| Casing material                | polyamide (with locking latch mounting made of metal)                  |
| Connection                     | removable terminal blocks, screw contacts                              |
| Communication                  | 5-way high-speed bus 5.0                                               |
| Protocols                      | Profinet                                                               |
| Scope of delivery              | multi-language installation sheet, MS - Connector MS-SC                |