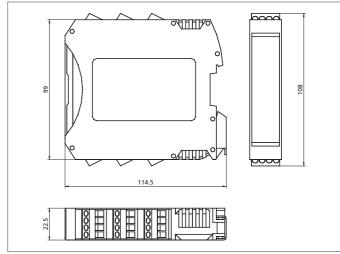

| TECHNICAL INFORMATION (typ.)   | +20°C, 24 V DC                                                         |
|--------------------------------|------------------------------------------------------------------------|
| Characteristic parameters      | SIL 3 (IEC 61508), SILCL 3 (IEC 62061), PL e - Cat. 4 (EN ISO 13849-1) |
| Mounting                       | rail fastening according to EN 50022-35 standard                       |
| Operating principle            | Bus diagnostics and data communication                                 |
| Size                           | 99 x 22.5 x 114.5 mm (Dimensions)                                      |
| Service voltage                | 19,2 28,8 V DC                                                         |
| Interface                      | USB                                                                    |
| Display                        | LED for failure diagnosis                                              |
| Ambient temperature, operation | -10 +55 °C                                                             |
| Protection class               | IP 20, (housing), IP 2X, (terminal blocks)                             |
| Casing material                | polyamide (with locking latch mounting made of metal)                  |
| Connection                     | removable terminal blocks, screw contacts                              |
| Communication                  | 5-way high-speed bus 5.0                                               |
| Protocols                      | Ethernet / IP                                                          |
| Scope of delivery              | multi-language installation sheet, MS - Connector MS-SC                |
|                                |                                                                        |