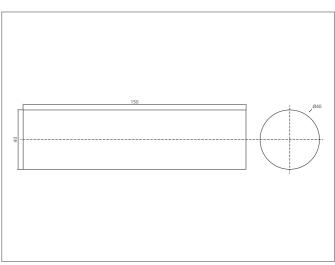

| TECHNICAL INFORMATION (typ.) |                                             |
|------------------------------|---------------------------------------------|
| 操作原理                         | Test rod                                    |
| 尺寸                           | 150 mm (Length/width)<br>40 mm (直径)         |
| 为了                           | Safety light curtains with 40 mm resolution |
| 材料                           | 铝,哑光表面 (测试棒)                                |
|                              |                                             |
|                              |                                             |
|                              |                                             |
|                              |                                             |
|                              |                                             |
|                              |                                             |
|                              |                                             |
|                              |                                             |
|                              |                                             |
|                              |                                             |
|                              |                                             |
|                              |                                             |
|                              |                                             |
|                              |                                             |
|                              |                                             |
|                              |                                             |
|                              |                                             |