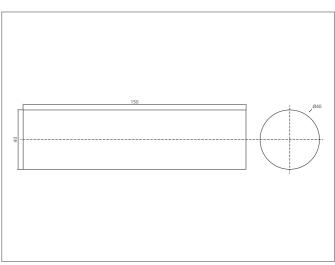

| TECHNICAL INFORMATION (typ.) |                                             |
|------------------------------|---------------------------------------------|
| Operating principle          | Test rod                                    |
| Size                         | 150 mm (Length/width)<br>Ø 40 mm (Diameter) |
| Suitable for                 | Safety light curtains with 40 mm resolution |
| Material                     | Aluminium, matte surface (Test rod)         |
|                              |                                             |
|                              |                                             |
|                              |                                             |
|                              |                                             |
|                              |                                             |
|                              |                                             |
|                              |                                             |
|                              |                                             |
|                              |                                             |
|                              |                                             |
|                              |                                             |
|                              |                                             |
|                              |                                             |
|                              |                                             |
|                              |                                             |
|                              |                                             |
|                              |                                             |