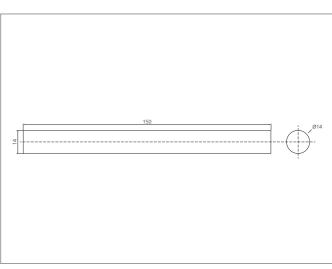

| TECHNICAL INFORMATION (typ.) |                                             |
|------------------------------|---------------------------------------------|
| Operating principle          | Test rod                                    |
| Size                         | 150 mm (Length/width)<br>Ø 14 mm (Diameter) |
| Suitable for                 | Safety light curtains with 14 mm resolution |
| Material                     | Aluminium, matte surface (Test rod)         |
|                              |                                             |
|                              |                                             |
|                              |                                             |
|                              |                                             |
|                              |                                             |
|                              |                                             |
|                              |                                             |
|                              |                                             |
|                              |                                             |
|                              |                                             |
|                              |                                             |
|                              |                                             |
|                              |                                             |
|                              |                                             |
|                              |                                             |