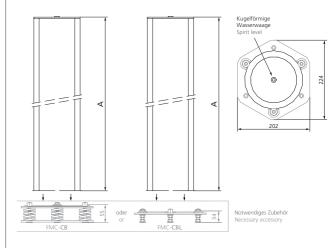

## **Mounting column**

- Easy assembling and disassembling of the light grid
- Easy height adjustment of the first beam
- With rear cable entry
- Robust column made by aluminium extrusion poles
- With adjustable angular orientation
- Built-in spirit level for a correct positioning of the vertical axis

| TECHNICAL INFORMATION (typ.) |                                                                     |
|------------------------------|---------------------------------------------------------------------|
| Total height (A)             | 1330 mm                                                             |
| Operating principle          | Mounting column                                                     |
| Characteristics              | built-in spirit level                                               |
| Features                     | rear cable entry (PG11 gland)                                       |
| Suitable for                 | 3 beam security light grids, 4 beam security light grids            |
| Casing material              | aluminium extrusion poles, epoxy powder coated, plastics            |
| Scope of delivery            | assembly instruction, 2 adjustable fixing brackets, Fixing material |
|                              |                                                                     |
|                              |                                                                     |
|                              |                                                                     |
|                              |                                                                     |
|                              |                                                                     |
|                              |                                                                     |
|                              |                                                                     |
|                              |                                                                     |
|                              |                                                                     |
|                              |                                                                     |
|                              |                                                                     |
|                              |                                                                     |
|                              |                                                                     |
|                              |                                                                     |
|                              |                                                                     |