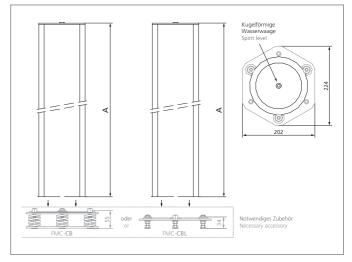

## FMC-EB4 Mounting column

- Easy assembling and disassembling of the light grid
- Easy height adjustment of the first beam
- Robust column made by aluminium extrusion poles
- With adjustable angular orientation
- Built-in spirit level for a correct positioning of the vertical axis

| TECHNICAL INFORMATION (typ.) |                                                                     |
|------------------------------|---------------------------------------------------------------------|
| Total height (A)             | 1330 mm                                                             |
| Operating principle          | Mounting column                                                     |
| Characteristics              | built-in spirit level                                               |
| Suitable for                 | 3 beam security light grids, 4 beam security light grids            |
| Casing material              | aluminium extrusion poles, epoxy powder coated, plastics            |
| Scope of delivery            | assembly instruction, 2 adjustable fixing brackets, Fixing material |