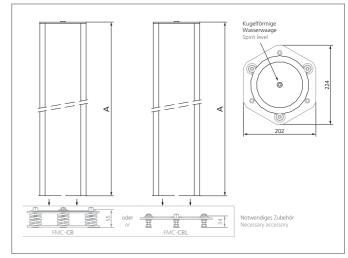

## **Mounting column**

- Easy assembling and disassembling of the light grid
- Easy height adjustment of the first beam
- Robust column made by aluminium extrusion poles
- With adjustable angular orientation
- Built-in spirit level for a correct positioning of the vertical axis

| TECHNICAL INFORMATION (typ.) |                                                                     |
|------------------------------|---------------------------------------------------------------------|
| Total height (A)             | 1330 mm                                                             |
| Operating principle          | Mounting column                                                     |
| Characteristics              | built-in spirit level                                               |
| Suitable for                 | 3 beam security light grids, 4 beam security light grids            |
| Casing material              | aluminium extrusion poles, epoxy powder coated, plastics            |
| Scope of delivery            | assembly instruction, 2 adjustable fixing brackets, Fixing material |
|                              |                                                                     |
|                              |                                                                     |
|                              |                                                                     |
|                              |                                                                     |
|                              |                                                                     |
|                              |                                                                     |
|                              |                                                                     |
|                              |                                                                     |
|                              |                                                                     |
|                              |                                                                     |
|                              |                                                                     |
|                              |                                                                     |
|                              |                                                                     |
|                              |                                                                     |
|                              |                                                                     |
|                              |                                                                     |