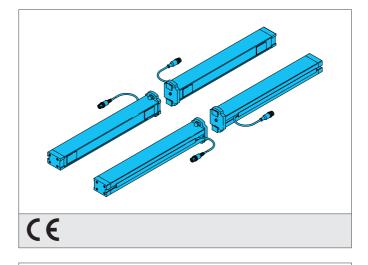

## **MA-T4P TRX G Muting arms**

- Muting easily done by hardware wiring to SLM4
- Pre-wired muting arms for SLM4 for quick start-up
- Integratable, height-adjustable muting arms in mounting groove from SLM4
- Simple connector, connection of the muting sensors directly at the SLM4 safety light grid

| +20°C, 24 V DC                                           |
|----------------------------------------------------------|
| Access control                                           |
| Retroreflective sensor                                   |
| 1                                                        |
| transparent recognition                                  |
| Infrared                                                 |
| 19,2 28,8 V DC                                           |
| 0 2,0 m                                                  |
| pnp, 100 mA, NO                                          |
| -30 +55 °C                                               |
| quick installation guide, Fixing material, 4 muting arms |
| height                                                   |
| Parallel muting, T (4 muting arms), 4 muting sensors     |
|                                                          |