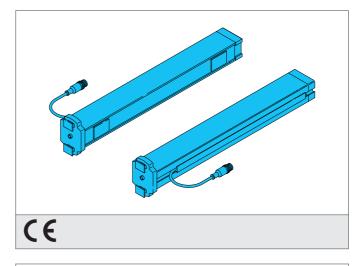

## MA-L2P TRX G Muting arms

- Muting easily done by hardware wiring to SLM4
- Pre-wired muting arms for SLM4 for quick start-up
- Integratable, height-adjustable muting arms in mounting groove from SLM4
- Simple connector, connection of the muting sensors directly at the SLM4 safety light grid

| TECHNICAL INFORMATION (typ.)   | +20°C, 24 V DC                                           |
|--------------------------------|----------------------------------------------------------|
| Protective function            | Access control                                           |
| Operating principle            | Retroreflective sensor                                   |
| Number of beams                | 1                                                        |
| Characteristics                | transparent recognition                                  |
| Emitted light                  | Infrared                                                 |
| Service voltage                | 19,2 28,8 V DC                                           |
| Operating distance             | 0 2,0 m                                                  |
| Switching output               | pnp, 100 mA, NO                                          |
| Ambient temperature, operation | -30 +55 °C                                               |
| Scope of delivery              | quick installation guide, Fixing material, 2 muting arms |
| Muting sensors adjustable in   | height                                                   |
| Execution of the muting arms   | L (2 muting arms), 2 muting sensors, Parallel muting     |
|                                |                                                          |