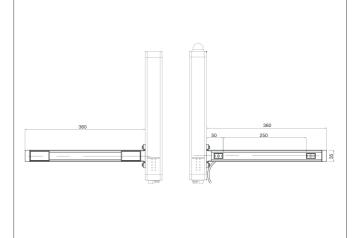

| TECHNICAL INFORMATION (typ.)   | +20°C, 24 V DC                                           |
|--------------------------------|----------------------------------------------------------|
| Protective function            | Access control                                           |
| Operating principle            | Retroreflective sensor                                   |
| Number of beams                | 1                                                        |
| Characteristics                | transparent recognition                                  |
| Emitted light                  | Infrared                                                 |
| Service voltage                | 19,2 28,8 V DC                                           |
| Operating distance             | 0 2,0 m                                                  |
| Switching output               | pnp, 100 mA, NO                                          |
| Ambient temperature, operation | -30 +55 °C                                               |
| Scope of delivery              | quick installation guide, Fixing material, 2 muting arms |
| Muting sensors adjustable in   | height                                                   |
| Execution of the muting arms   | L (2 muting arms), 2 muting sensors, Parallel muting     |
|                                |                                                          |