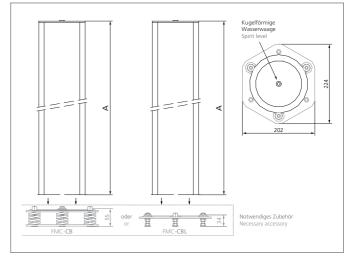

## **Mounting column**

- Easy assembling and disassembling of the light grid
- Easy height adjustment of the first beam
- With rear cable entry
- Robust column made by aluminium extrusion poles
- With adjustable angular orientation
- Built-in spirit level for a correct positioning of the vertical axis

| TECHNICAL INFORMATION (typ.) |                                                                     |
|------------------------------|---------------------------------------------------------------------|
| Total height (A)             | 1000 mm                                                             |
| Operating principle          | Mounting column                                                     |
| Characteristics              | built-in spirit level                                               |
| Features                     | rear cable entry (PG11 gland)                                       |
| Suitable for                 | 2 beam security light grids                                         |
| Casing material              | aluminium extrusion poles, epoxy powder coated, plastics            |
| Scope of delivery            | assembly instruction, 2 adjustable fixing brackets, Fixing material |
|                              |                                                                     |
|                              |                                                                     |
|                              |                                                                     |
|                              |                                                                     |
|                              |                                                                     |
|                              |                                                                     |
|                              |                                                                     |
|                              |                                                                     |
|                              |                                                                     |
|                              |                                                                     |
|                              |                                                                     |
|                              |                                                                     |
|                              |                                                                     |
|                              |                                                                     |
|                              |                                                                     |