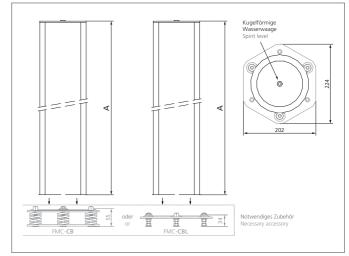

## **Mounting column**

- Easy assembling and disassembling of the light curtain
- Easy height adjustment of the first beam
- With rear cable entry
- Robust column made by aluminium extrusion poles
- With adjustable angular orientation
- Built-in spirit level for a correct positioning of the vertical axis

| TECHNICAL INFORMATION (typ.) |                                                                     |
|------------------------------|---------------------------------------------------------------------|
| Total height (A)             | 1970 mm                                                             |
| Operating principle          | Mounting column                                                     |
| Characteristics              | built-in spirit level                                               |
| Features                     | rear cable entry (PG11 gland)                                       |
| Suitable for                 | all light curtains with a protected height up to 1810 mm            |
| Casing material              | aluminium extrusion poles, epoxy powder coated, plastics            |
| Scope of delivery            | assembly instruction, 2 adjustable fixing brackets, Fixing material |
|                              |                                                                     |
|                              |                                                                     |
|                              |                                                                     |
|                              |                                                                     |
|                              |                                                                     |
|                              |                                                                     |
|                              |                                                                     |
|                              |                                                                     |
|                              |                                                                     |
|                              |                                                                     |
|                              |                                                                     |
|                              |                                                                     |
|                              |                                                                     |
|                              |                                                                     |