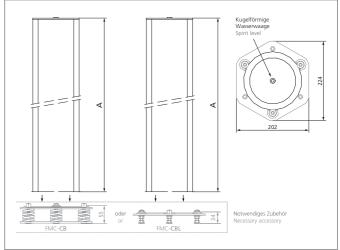

## **Mounting column**

- Easy assembling and disassembling of the light curtain
- Easy height adjustment of the first beam
- With rear cable entry
- Robust column made by aluminium extrusion poles
- With adjustable angular orientation
- Built-in spirit level for a correct positioning of the vertical axis

| TECHNICAL INFORMATION (typ.) |                                                                     |
|------------------------------|---------------------------------------------------------------------|
| Total height (A)             | 1970 mm                                                             |
| Operating principle          | Mounting column                                                     |
| Characteristics              | built-in spirit level                                               |
| Features                     | rear cable entry (PG11 gland)                                       |
| Suitable for                 | all light curtains with a protected height up to 1810 mm            |
| Casing material              | aluminium extrusion poles, epoxy powder coated, plastics            |
| Scope of delivery            | assembly instruction, 2 adjustable fixing brackets, Fixing material |
|                              |                                                                     |
|                              |                                                                     |
|                              |                                                                     |
|                              |                                                                     |
|                              |                                                                     |
|                              |                                                                     |
|                              |                                                                     |
|                              |                                                                     |
|                              |                                                                     |
|                              |                                                                     |
|                              |                                                                     |
|                              |                                                                     |
|                              |                                                                     |
|                              |                                                                     |
|                              |                                                                     |