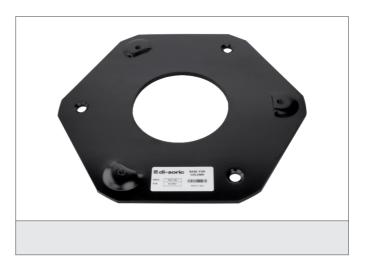

## FMC-CBL Base for mounting column

- Steel anchor bolts enclosed
- Robust design

**III, di-soric** 

| TECHNICAL INFORMATION (typ.) | +20°C, 24V DC                                            |
|------------------------------|----------------------------------------------------------|
| Mounting                     | 3 mounting holes, Ø 8 mm                                 |
| Operating principle          | Base for mounting column                                 |
| Size                         | 202 x 224 x 37 mm (Dimensions)                           |
| Suitable for                 | Mounting columns FMC                                     |
| Casing material              | brass black                                              |
| Scope of delivery            | Single plate base, 3 steel anchor bolts, Fixing material |