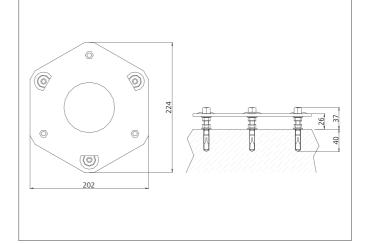

| TECHNICAL INFORMATION (typ.) | +20°C, 24V DC                                            |
|------------------------------|----------------------------------------------------------|
| Mounting                     | 3 mounting holes, Ø 8 mm                                 |
| Operating principle          | Base for mounting column                                 |
| Size                         | 202 x 224 x 37 mm (Dimensions)                           |
| Suitable for                 | Mounting columns FMC                                     |
| Casing material              | brass black                                              |
| Scope of delivery            | Single plate base, 3 steel anchor bolts, Fixing material |