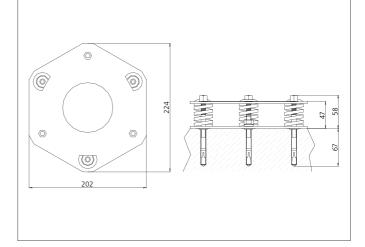

## FMC-CB Base for mounting column

- Double plate with steel springs for fine adjustment
- Steel anchor bolts enclosed
- Robust design

| TECHNICAL INFORMATION (typ.) | +20°C, 24V DC                                            |
|------------------------------|----------------------------------------------------------|
| Mounting                     | 3 mounting holes, Ø 10 mm                                |
| Operating principle          | Base for mounting column                                 |
| Size                         | 202 x 224 x 58 mm (Dimensions)                           |
| Adjustment range             | 10 mm (3 hexagonal nuts)                                 |
| Suitable for                 | Mounting columns FMC                                     |
| Casing material              | Steel black                                              |
| Scope of delivery            | Double plate base, 3 steel anchor bolts, Fixing material |
|                              |                                                          |