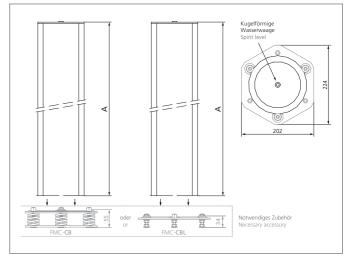

## FMC-EB2000 **Mounting column**

- Easy assembling and disassembling of the light curtain
- Easy height adjustment of the first beam
- Robust column made by aluminium extrusion poles
- With adjustable angular orientation
- Built-in spirit level for a correct positioning of the vertical axis

| TECHNICAL INFORMATION (typ.) |                                                                     |
|------------------------------|---------------------------------------------------------------------|
| Total height (A)             | 1970 mm                                                             |
| Operating principle          | Mounting column                                                     |
| Characteristics              | built-in spirit level                                               |
| Suitable for                 | all light curtains with a protected height up to 1810 mm            |
| Casing material              | aluminium extrusion poles, epoxy powder coated, plastics            |
| Scope of delivery            | assembly instruction, 2 adjustable fixing brackets. Fixing material |