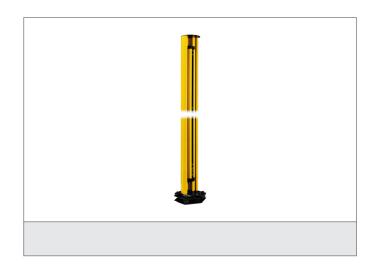

## FMC-EB2000 **Mounting column**

- Easy assembling and disassembling of the light curtain
- Easy height adjustment of the first beam
- Robust column made by aluminium extrusion poles
- With adjustable angular orientation
- Built-in spirit level for a correct positioning of the vertical axis

| TECHNICAL INFORMATION (typ.) |                                                                     |
|------------------------------|---------------------------------------------------------------------|
| Total height (A)             | 1970 mm                                                             |
| Operating principle          | Mounting column                                                     |
| Characteristics              | built-in spirit level                                               |
| Suitable for                 | all light curtains with a protected height up to 1810 mm            |
| Casing material              | aluminium extrusion poles, epoxy powder coated, plastics            |
| Scope of delivery            | assembly instruction, 2 adjustable fixing brackets. Fixing material |