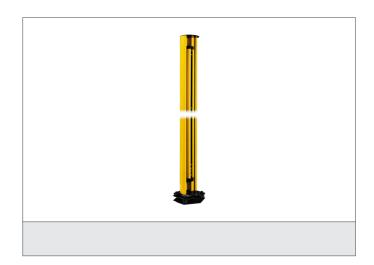

## FMC-EB2R Mounting column

- Easy assembling and disassembling of the light grid
- Easy height adjustment of the first beam
- With rear cable entry
- Robust column made by aluminium extrusion poles
- With adjustable angular orientation
- Built-in spirit level for a correct positioning of the vertical axis

| TECHNICAL INFORMATION (typ.) |                                                                     |
|------------------------------|---------------------------------------------------------------------|
| Total height (A)             | 1000 mm                                                             |
| Operating principle          | Mounting column                                                     |
| Characteristics              | built-in spirit level                                               |
| Features                     | rear cable entry (PG11 gland)                                       |
| Suitable for                 | 2 beam security light grids                                         |
| Casing material              | aluminium extrusion poles, epoxy powder coated, plastics            |
| Scope of delivery            | assembly instruction, 2 adjustable fixing brackets, Fixing material |