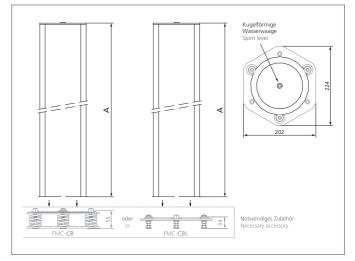

## FMC-EB2R Mounting column

- Easy assembling and disassembling of the light grid
- Easy height adjustment of the first beam
- With rear cable entry
- Robust column made by aluminium extrusion poles
- With adjustable angular orientation
- Built-in spirit level for a correct positioning of the vertical axis

| TECHNICAL INFORMATION (typ.) |                                                                     |
|------------------------------|---------------------------------------------------------------------|
| Total height (A)             | 1000 mm                                                             |
| Operating principle          | Mounting column                                                     |
| Characteristics              | built-in spirit level                                               |
| Features                     | rear cable entry (PG11 gland)                                       |
| Suitable for                 | 2 beam security light grids                                         |
| Casing material              | aluminium extrusion poles, epoxy powder coated, plastics            |
| Scope of delivery            | assembly instruction, 2 adjustable fixing brackets, Fixing material |