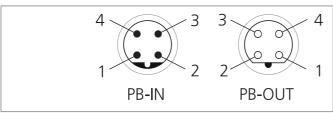

## **Accessories Set**

 Cable connector, female cable connector and terminating resistor for profibus

| TECHNICAL INFORMATION (typ.) | +20°C, 24V DC                                                                                                           |
|------------------------------|-------------------------------------------------------------------------------------------------------------------------|
|                              | Cable connector M12, 4-pole (1 x) / female cable connector M12, 4-pole (1 x), Profibus terminating resistor M12, 4-pole |