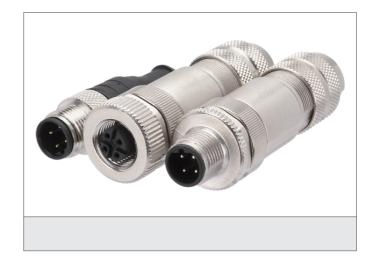

## **Accessories Set**

 Cable connector, female cable connector and terminating resistor for profibus

| TECHNICAL INFORMATION (typ.) | +20°C, 24V DC                                                                                                           |
|------------------------------|-------------------------------------------------------------------------------------------------------------------------|
|                              | Cable connector M12, 4-pole (1 x) / female cable connector M12, 4-pole (1 x), Profibus terminating resistor M12, 4-pole |