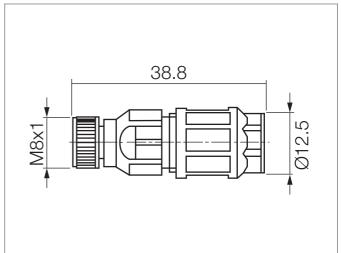

| TECHNICAL INFORMATION (typ.)    | +20°C, 24V DC                                               |
|---------------------------------|-------------------------------------------------------------|
| Design                          | straight                                                    |
| Service voltage                 | 30 V DC                                                     |
| Ambient temperature, operation  | -25 +80 °C                                                  |
| Protection class                | IP 67                                                       |
| Casing material                 | Metal/Plastic                                               |
| Connection sensor side          | Socket, M8x1, 4-poled                                       |
| Connection control side         | Field-wireable, Insulation displacement connectors, 4-poled |
| For cable diameters             | 2,5 5,0 mm                                                  |
| For Ø vein                      | 1,1 1,55 mm, (Wire must not be stripped!)                   |
| For stranded wire cross section | 0,25 0,50 mm²                                               |