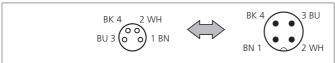

| Design                  | straight                  |
|-------------------------|---------------------------|
| Service voltage         | < 24 V with max. 4,0 A    |
| Protection class        | IP 67                     |
| Casing material         | plastics                  |
| Connection sensor side  | Socket, M8x1, 4-poled     |
| Connection control side | Connector, M12x1, 4-poled |
|                         |                           |
|                         |                           |
|                         |                           |
|                         |                           |
|                         |                           |
|                         |                           |
|                         |                           |
|                         |                           |
|                         |                           |
|                         |                           |
|                         |                           |
|                         |                           |
|                         |                           |
|                         |                           |
|                         |                           |
|                         |                           |