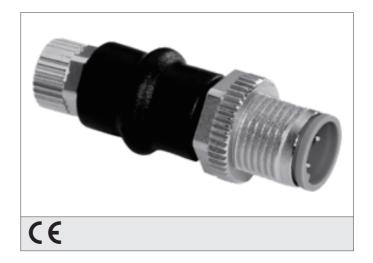

## **Adapter Connector**

**#di-soric** 

- Coupling M8, 4-poled / Connector M12, 4-poled
- Turnable metal screw
- High protection class by IP 67