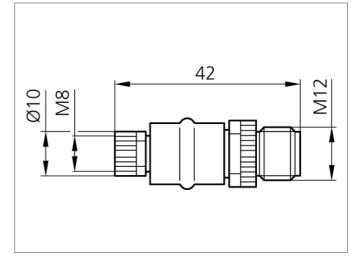

| Design                  | straight                  |
|-------------------------|---------------------------|
| Service voltage         | < 24 V with max. 4,0 A    |
| Protection class        | IP 67                     |
| Casing material         | plastics                  |
| Connection sensor side  | Socket, M8x1, 4-poled     |
| Connection control side | Connector, M12x1, 4-poled |
|                         |                           |
|                         |                           |
|                         |                           |
|                         |                           |
|                         |                           |
|                         |                           |
|                         |                           |
|                         |                           |
|                         |                           |
|                         |                           |
|                         |                           |
|                         |                           |
|                         |                           |
|                         |                           |
|                         |                           |
|                         |                           |