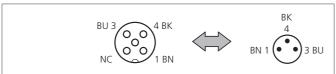

| TECHNICAL INFORMATION (typ.) |                          |
|------------------------------|--------------------------|
| Design                       | straight                 |
| Service voltage              | < 24 V with max. 4,0 A   |
| Protection class             | IP 67                    |
| Casing material              | plastics                 |
| Connection sensor side       | Socket, M12x1, 3-poled   |
| Connection control side      | Connector, M8x1, 3-poled |
|                              |                          |
|                              |                          |
|                              |                          |
|                              |                          |
|                              |                          |
|                              |                          |
|                              |                          |
|                              |                          |
|                              |                          |
|                              |                          |
|                              |                          |
|                              |                          |
|                              |                          |
|                              |                          |