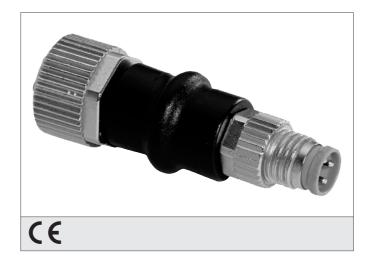

## **Adapter Connector**

**#**di-soric

- Coupling M12, 3-poled / Connector M8, 3-poled
- Turnable metal screw
- High protection class by IP 67