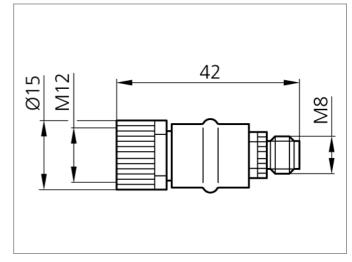

| TECHNICAL INFORMATION (typ.) |                          |
|------------------------------|--------------------------|
| Design                       | straight                 |
| Service voltage              | < 24 V with max. 4,0 A   |
| Protection class             | IP 67                    |
| Casing material              | plastics                 |
| Connection sensor side       | Socket, M12x1, 3-poled   |
| Connection control side      | Connector, M8x1, 3-poled |
|                              |                          |
|                              |                          |
|                              |                          |
|                              |                          |
|                              |                          |
|                              |                          |
|                              |                          |
|                              |                          |
|                              |                          |
|                              |                          |
|                              |                          |
|                              |                          |
|                              |                          |
|                              |                          |